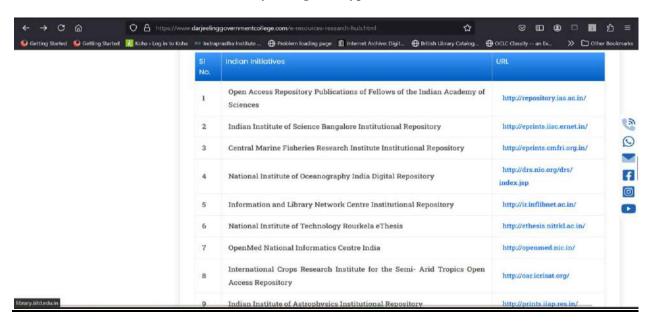

# <u>Institutional Repositories (Indian initiatives) are open access and can be accessed easily using the hyperlinks.</u>